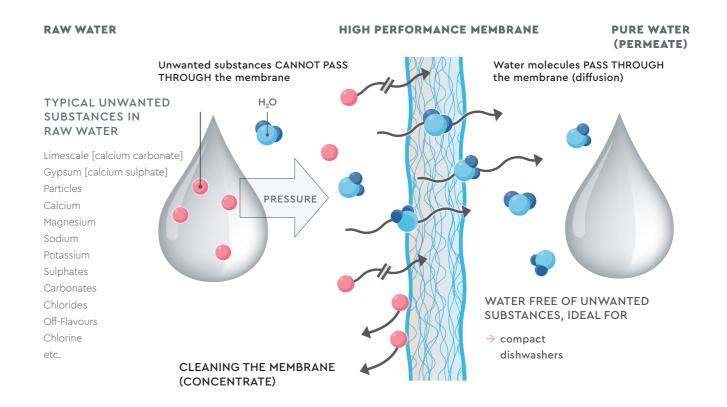

### HOW REVERSE OSMOSIS WORKS

# SOLUTIONS & TECHNOLOGIES

EFFICIENT LIMESCALE PROTECTION FOR DISHWASHERS IN HOSPITALITY

Particles