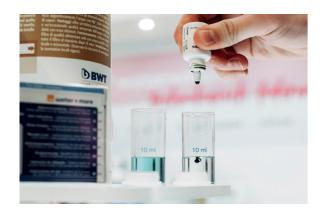

### DETERMINE THE LOCAL WATER QUALITY

- » Easy with the drip test
- » Measures general water hardness (GH)
- » Measures carbonate hardness (KH)