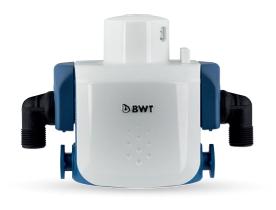

### BWT BESTHEAD FLEX FILTER HEAD -

### FOR ALL BWT WATER+MORE FILTER CARTRIDGES

- » Safely stopped bypass setting with easy-view displays
- » Refined new connection technology for great flexibility when installing filters
- » EASY Vent flushing valve for easy and reliable purging
- » DVGW-tested check valve on the inlet and outlet
- » Safe filter changes with no water leakage