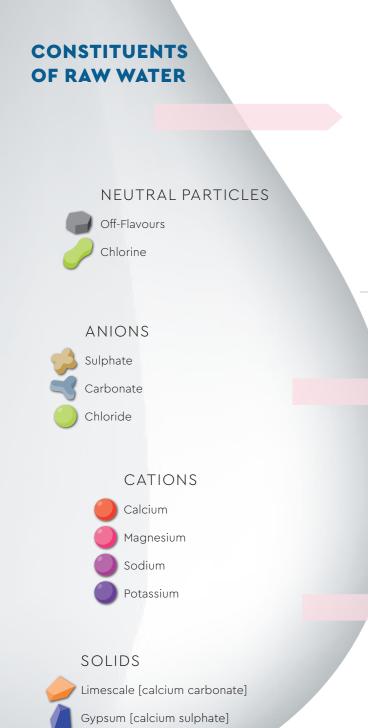

### THE SMART PRODUCT ADVISOR

All water has its own mineral composition, depending on where it comes out of the tap. Sometimes it's too hard or too soft and often contains unwanted chlorine compounds or off-flavours.

# SOLUTIONS & TECHNOLOGIES

EFFICIENT LIMESCALE PROTECTION FOR DISHWASHERS IN HOSPITALITY

Particles