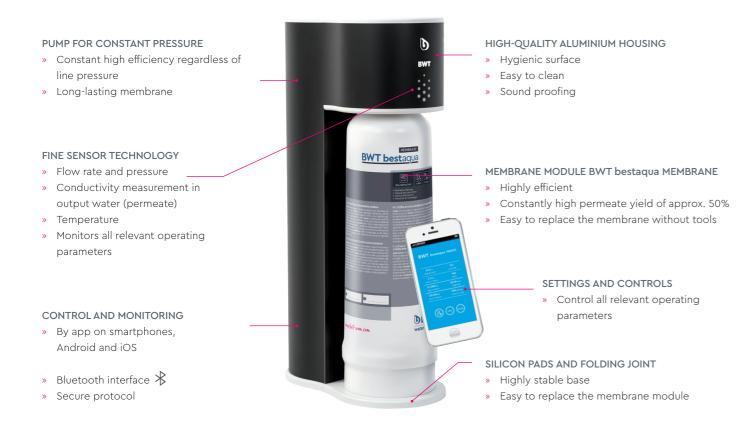

er for every application at the point of use. At the same time, they protect the machine from deposits and corrosion.

With the BWT Best Water Professional App, you'll be able to keep an eye on which of our BWT water+more products is the right one, anywhere, any time:

One app for the right requirement – meaning the local water quality, the water quantity needed and the specific customer application – as easy, quick, secure and convenient as possible:

- » Enter the local water hardness, application and consumption and you'll be shown the right filters at the ideal size and replacement date.
- » Practical notes and information about water optimization supplement the range.
- » Direct contact with your BWT water+more contact persons.

# BWT BESTAQUA ROC SYSTEM

### **FUNCTIONAL ELEMENTS**



### A WINNING FINISH

one of the best appliances for water optimization to cutlery. make everything on the table look perfect.

Guests have high demands. Restaurateurs can only Its pure water prevents the formation of stains and fully meet these demands in a perfect ambience. And smears. For constantly immaculate crockery, brilliant however terse it may sound, guest satisfaction has glasses and sparkling cutlery, as well as the satismuch more to do with the perfection of the "basics", fied and shining eyes of the guests. And besides, it such as dishwashing. BWT bestaqua ROC System is also saves on detergent and in polishing glasses and

### HOW REVERSE OSMOSIS WORKS





# SOLUTIONS & TECHNOLOGIES

EFFICIENT LIMESCALE PROTECTION FOR DISHWASHERS IN HOSPITALITY



Particles

### **FULL DES