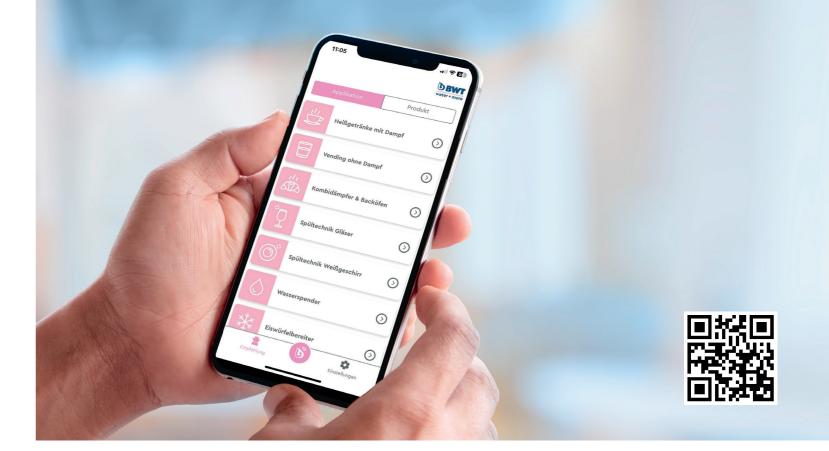

# BWT BEST WATER PROFESSIONAL APP

With the app for smartphones or tablets, choosing the right filter system for the relevant application is child's play.

### THE SMART PRODUCT ADVISOR

All water has its own mineral composition, depending on where it comes out of the tap. Sometimes it's too hard or too soft and often contains unwanted chlorine compounds or off-flavours.

The good news: With the BWT Best Water Professional App for your smartphone or tablet you'll be able to find the right product quickly and easily.

This is because the systems from BWT water+more will perfectly optimize all raw water for every application at the point of use. At the same time, they protect the machine from deposits and corrosion.

With the BWT Best Water Professional App, you'll be able to keep an eye on which of our BWT water+more products is the right one, anywhere, any time:

One app for the right requirement – meaning the local water quality, the water quantity needed and the specific customer application – as easy, quick, secure and convenient as possible:

- » Enter the local water hardness, application and consumption and you'll be shown the right filters at the ideal size and replacement date.
- » Practical notes and information about water optimization supplement the range.
- » Direct contact with your BWT water+more contact persons.