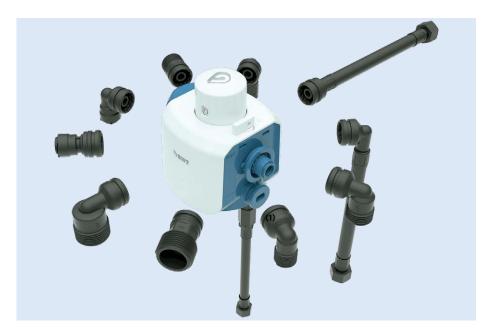

### FILTER HEAD WITH VERSATILE CONNECTION TECHNOLOGY

The BWT besthead FLEX filter head fits all BWT water+more filter cartridges, making it very simple to optimize water at the point of use. The filter head's user-friendly venting is extraordinarily simple to operate, while the bypass control that snaps into place ensures the right setting is made. With its one-of-a-kind FLEX Insert interface, no tools are required to integrate water filters with matching connecting hoses into existing supply line systems. FLEX Insert attachments in various formats can be used, thanks to the socket that is adjustable in 30° steps. This ensures the space-saving installation of filters and safe supply line routing with no kinks.

#### **ACCESSORIES**

| ACCESSORIES                                                                                                                                                                                                                                                                                                                                                                |              |
|----------------------------------------------------------------------------------------------------------------------------------------------------------------------------------------------------------------------------------------------------------------------------------------------------------------------------------------------------------------------------|--------------|
| Description                                                                                                                                                                                                                                                                                                                                                                | Order number |
| Straight fitting                                                                                                                                                                                                                                                                                                                                                           |              |
| Straight fitting, FLEX Insert with 3/8" ext. thread made from GFP                                                                                                                                                                                                                                                                                                          | FS00Z21A00   |
| Straight fitting, FLEX Insert with 1/2" ext. thread made from GFP                                                                                                                                                                                                                                                                                                          | FS00Z22A00   |
| Straight fitting, FLEX Insert with 3/4" ext. thread made from GFP                                                                                                                                                                                                                                                                                                          | FS00Z23A00   |
| Straight fitting, FLEX Insert with 8 mm John Guest connector made from GFP                                                                                                                                                                                                                                                                                                 | FS00Z24A00   |
| Straight fitting, FLEX Insert with 3/8" John Guest connector made from GFP                                                                                                                                                                                                                                                                                                 | FS00Z25A00   |
| 90° elbow fittings                                                                                                                                                                                                                                                                                                                                                         |              |
| 90° elbow fitting, FLEX Insert with 3/8" ext. thread made from GFP                                                                                                                                                                                                                                                                                                         | FS00Z26A00   |
| 90° elbow fitting, FLEX Insert with 1/2" ext. thread made from GFP                                                                                                                                                                                                                                                                                                         | FS00Z27A00   |
| 90° elbow fitting, FLEX Insert with 3/4" ext. thread made from GFP                                                                                                                                                                                                                                                                                                         | FS00Z28A00   |
| 90° elbow fitting, FLEX Insert with 6 mm John Guest connector made from GFP                                                                                                                                                                                                                                                                                                | FS00Z41A00   |
| 90° elbow fitting, FLEX Insert with 8 mm John Guest connector made from GFP                                                                                                                                                                                                                                                                                                | FS00Z29A00   |
| 90° elbow fitting, FLEX Insert with 1/4 mm John Guest connector made from GFP                                                                                                                                                                                                                                                                                              | FS00Z42A00   |
| Connecting hoses with straight connection                                                                                                                                                                                                                                                                                                                                  |              |
| Connecting hose DN 8, 1.5 m, straight FLEX Insert made from GFP, union nut with 3/8" int. thread                                                                                                                                                                                                                                                                           | FS00Z36A00   |
| Connecting hose DN 8, 1.5 m, straight FLEX Insert made from GFP, union nut with 1/2" int. thread                                                                                                                                                                                                                                                                           | FS00Z37A00   |
| Connecting hose DN 8, 1.5 m, straight FLEX Insert made from GFP, union nut with 3/4" int. thread                                                                                                                                                                                                                                                                           | FS00Z38A00   |
| Connecting hose DN 8, 1.5 m, straight FLEX Insert made from GFP, 90° elbow with 3/4" int. thread                                                                                                                                                                                                                                                                           | 125252207    |
| Connecting hoses with 90° connection                                                                                                                                                                                                                                                                                                                                       |              |
| Connecting hose DN 8, 1.5 m, 90° elbow FLEX Insert made from GFP, union nut with 3/8" int. thread                                                                                                                                                                                                                                                                          | FS00Z32A00   |
| Connecting hose DN 8, 1.5 m, 90° elbow FLEX Insert made from GFP, union nut with 1/2" int. thread                                                                                                                                                                                                                                                                          | FS00Z33A00   |
| Connecting hose DN 8, 1.5 m, 90° elbow FLEX Insert made from GFP, union nut with 3/4" int. thread                                                                                                                                                                                                                                                                          | FS00Z34A00   |
| Connecting hose DN 8, 1.5 m, with ball valve, 90° elbow FLEX Insert made from GFP, union nut with 3/8" int. thread                                                                                                                                                                                                                                                         | FS00Z35A00   |
| Connectors                                                                                                                                                                                                                                                                                                                                                                 |              |
| Tee, 2x FLEX Connector, 1x FLEX Insert, made from GFP                                                                                                                                                                                                                                                                                                                      | FS00Z40A00   |
| Mounting brackets                                                                                                                                                                                                                                                                                                                                                          |              |
| Retaining bracket for under-sink mounting                                                                                                                                                                                                                                                                                                                                  | FS00Y66A00   |
| Extension to retaining bracket for wall-mounting 2XL size filter cartridges                                                                                                                                                                                                                                                                                                | FS00Y73A00   |
| BWT besthead FLEX – Set 1                                                                                                                                                                                                                                                                                                                                                  |              |
| <ul> <li>BWT besthead FLEX with 2x 90° elbow fittings, FLEX Insert with 3/8" ext. thread made from GFP</li> <li>Connecting hose DN 8, 1.5 m, with ball valve, 90° elbow FLEX Insert made from GFP, union nut with 3/8" int. thread</li> <li>Straight fitting, FLEX Insert with 3/8" ext. thread made from GFP</li> <li>Reduction FM 3/4" x M 3/8" made from GFP</li> </ul> | FS00Z39A00   |