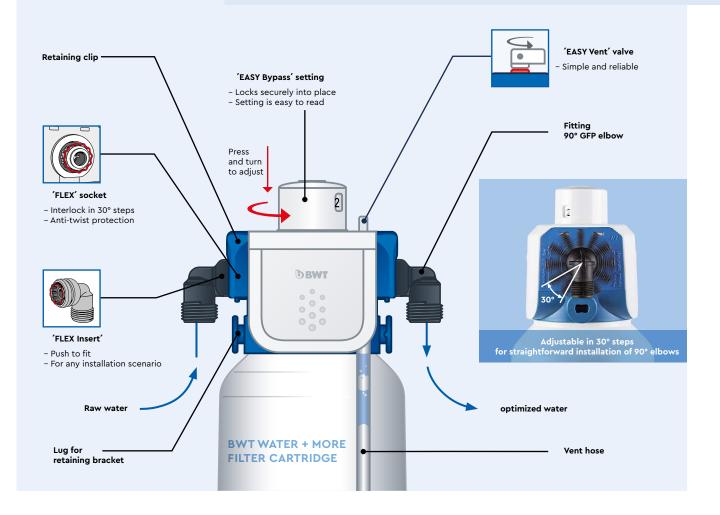

### FILTER HEAD WITH VERSATILE CONNECTION TECHNOLOGY

The BWT besthead FLEX filter head fits all BWT water+more filter cartridges, making it very simple to optimize water at the point of use. The filter head's user-friendly venting is extraordinarily simple to operate, while the bypass control that snaps into place ensures the right setting is made. With its one-of-a-kind FLEX Insert interface, no tools are required to integrate water filters with matching connecting hoses into existing supply line systems. FLEX Insert attachments in various formats can be used, thanks to the socket that is adjustable in 30° steps. This ensures the space-saving installation of filters and safe supply line routing with no kinks.

BWT besthead FLEX features two DVGW-compliant backflow prevention devices. These stop water from flowing back into the drinking water pipeline or filter cartridge while also preventing any accidental leaks. Both the filter head and its accessories are pressure-resistant and safe. Made from food-grade materials, they can be utilized in any drinking water system worldwide.