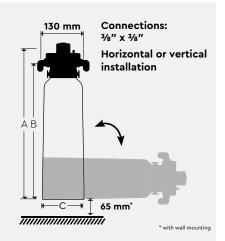

### TECHNICAL DATA

| BWT besttaste                          | 10        | 15        | 20        |
|----------------------------------------|-----------|-----------|-----------|
| Typical capacity in litres             | 10,000    | 40,000    | 60,000    |
| Particle filtration in µm              | 1         | 1         | 1         |
| Total height without bracket (A) in mm | 287       | 368       | 403       |
| Connection height (B) in mm            | 226       | 307       | 342       |
| Ø filter cartridge (C) in mm           | 88        | 88        | 105       |
| Approx. weight in kg (dry/wet)         | 0.5/1.1   | 0.6/1.5   | 0.86/1.8  |
| Filter cartridge order No.             | 125501409 | 125501410 | 125252022 |

#### **Technical data**

- Integrated high-performance prefiltration of solids
- High filter capacity
- High-quality activated carbon
- Activated carbon polypropylene fleece for consistently crystal-clear water
- Reduces the heavy metal content
- Quick and easy filter replacement
- Can be installed vertically or horizontally