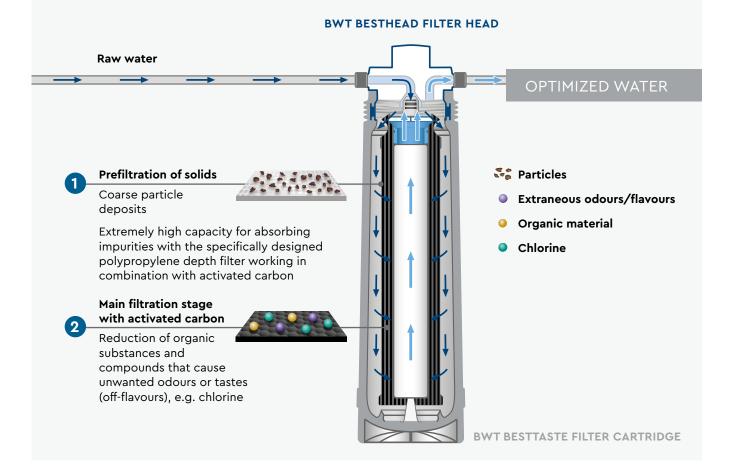

The BWT besttaste filter series makes it possible: the ,taste improvers' reliably reduce unwanted taste and odor substances as well as organic components and chlorine from the raw water. The good thing about it: the mineral balance, which is important for the sensory quality, is preserved. That pays off!

#### Key benefits

- Activated carbon filter system with integrated high-performance prefiltration
- Particularly suitable for tap water containing heavy concentrations of solids and where demand for water is high
- Perfect for optimizing water for use in the gastronomy
- Reduction of solids, off-flavour substances and chlorine from the tap water
- Can be used with tap water with low carbonate hardness (calcium content)
- Easy to install using universal BWT besthead FLEX connection technology
- High sensory grade of filtrate

#### **Technical data**

- Integrated high-performance prefiltration of solids
- High filter capacity
- High-quality activated carbon
- Activated carbon polypropylene fleece for consistently crystal-clear water
- Reduces the heavy metal content
- Quick and easy filter replacement
- Can be installed vertically or horizontally