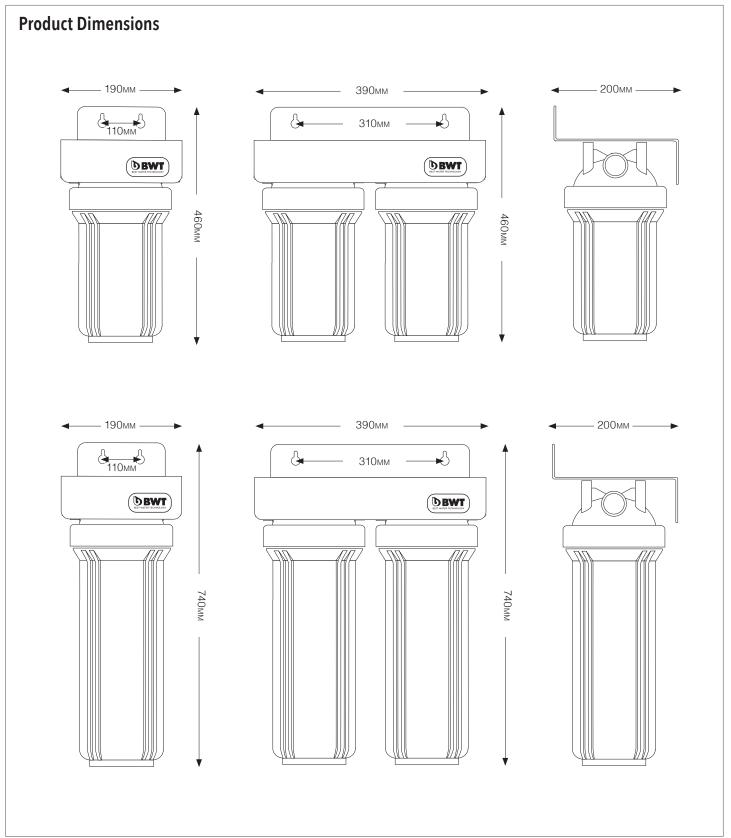

### **Specifications**

| PSJ MODEL           | PSJ11                 | PSJ33                 | PSJ21                 | PSJ44                 |
|---------------------|-----------------------|-----------------------|-----------------------|-----------------------|
| BWT CODE            | B21BN0AA              | F21BN0AA              | D21BN0AA              | H21BN0AA              |
| CONFIGURATION       | 1 high Jumbo          | 1 high Twin Jumbo     | 2 high Jumbo          | 2 high Twin Jumbo     |
| MIN/MAX PRESSURE    | 100 – 860 kPa         | 100 - 860 kPa         | 100 - 860 kPa         | 100 - 860 kPa         |
| MIN/MAX TEMPERATURE | 5 – 40° C             | 5 – 40° C             | $5 - 40^{\circ} C$    | 5 – 40° C             |
| CONNECTIONS         | Inlet/Outlet 1" BSPF  | Inlet/Outlet 1" BSPF  | Inlet/Outlet 1" BSPF  | Inlet/Outlet 1" BSPF  |
| DIMENSIONS          | 480mm (H) x 220mm (W) | 480mm (H) x 420mm (W) | 780mm (H) x 220mm (W) | 780mm (H) x 420mm (W) |