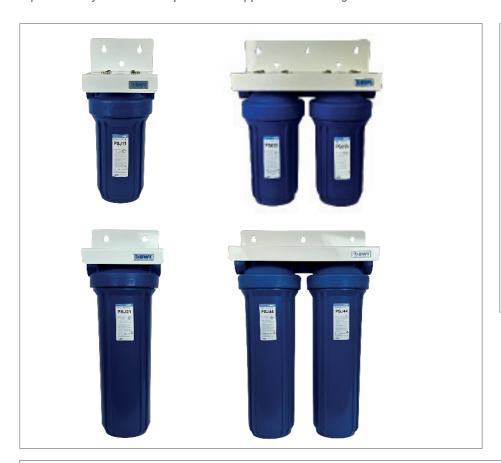

### **Specifications**

| PSJ MODEL           | PSJ11                 | PSJ33                 | PSJ21                 | PSJ44                 |
|---------------------|-----------------------|-----------------------|-----------------------|-----------------------|
| BWT CODE            | B21BN0AA              | F21BN0AA              | D21BN0AA              | H21BN0AA              |
| CONFIGURATION       | 1 high Jumbo          | 1 high Twin Jumbo     | 2 high Jumbo          | 2 high Twin Jumbo     |
| MIN/MAX PRESSURE    | 100 – 860 kPa         | 100 - 860 kPa         | 100 - 860 kPa         | 100 - 860 kPa         |
| MIN/MAX TEMPERATURE | 5 – 40° C             | 5 – 40° C             | $5 - 40^{\circ} C$    | 5 – 40° C             |
| CONNECTIONS         | Inlet/Outlet 1" BSPF  | Inlet/Outlet 1" BSPF  | Inlet/Outlet 1" BSPF  | Inlet/Outlet 1" BSPF  |
| DIMENSIONS          | 480mm (H) x 220mm (W) | 480mm (H) x 420mm (W) | 780mm (H) x 220mm (W) | 780mm (H) x 420mm (W) |