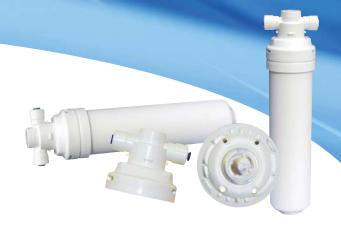

## SnapLock

**Quick Change Water Filters** 

- Potable water applications; commercial, residential, water coolers, caravans, drinking water systems
- Sanitary design for hygienic filter handling
- Bayonet style; easy to use and changeout
- Compact, range of sizes to suit application
- Manual and auto shut off valve head options

SnapLock systems feature quick change sanitary design making the cartridge easy to change and eliminating the handling of

contaminated cartridges. SnapLock heads have a unique patented design featuring a simple quarter turn lock to guarantee correct sealing. Quick connect inlet/outlets are used for easy connection to tubing.

SnapLock heads are available in a range of configurations – please check with Water Filter Services.