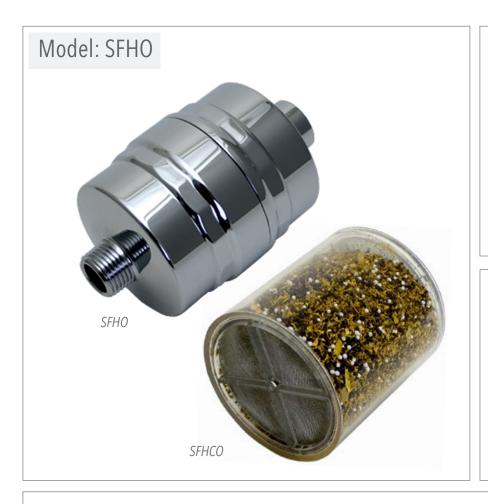

# **Shower Filter**

Model: SFHO Replacement cartridge: SFHCO

Perfect for homeowners wanting to eliminate chlorine effects from shower / bath water by using the WFS shower filter with chlorgon™ media which reduces chlorine, dirt and odour.

The shower filter has ½" threads for easy connection between the wall outlet and the shower arm / bath tap. Uses a replaceable filter cartridge which is designed to last 1 year.

## Specifications and operating conditions

- Inlet 1/2" bsp female. Outlet 1/2" bsp male
- Flow rate < 10 lpm recommended
- Sediment, Chlorine, Odour reduction
- Capacity Replace cartridge annually for optimum performance
- Water Pressure range 100 862 kPa (Use pressure limiting valve if pressure is > 862 kPa, 8.62 bar)
- Temperature range 2 38 degrees C
- Part Number : System SFHO (includes cartridge)
  Cartridge SFCHO